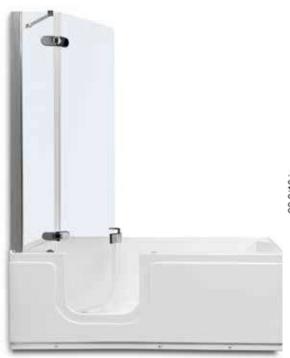

### **FEATURES**

- ❖ Free standing tub
- White polished finish
- ❖ 10 water jets
- Decorative clear glass
- Removable skirt for easy service
- Two comfortable headrests
- Pre-mounted faucet and tub filler
- ❖ Handheld shower with adjustable water spray settings
- Contoured seating areas designed into tub floor
- ❖ Inline heater included
- Underwater lighting
- Easy installation (4-6 Hrs)

### **TECHNICAL INFORMATION**

- ❖ Materials: ABS composite acrylic with fiber glass backing
- ❖ Power Supply: 110V

### **ELECTRICAL INFORMATION**

1 dedicated 10-2 line for water pump and inline heater (line 1, ground and neutral)110 volt, 30 amp GFCI breaker

### PLUMBING INFORMATION

The unit is equipped with hot and cold metal braided water supply hoses with ½ inch national pipe thread All water jet features are pre-plumbed with reinforced braided flexible supply hose