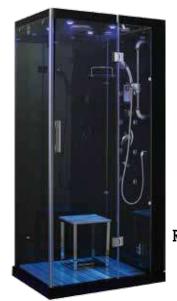

### **Orion Series**

Right Unit Shown

Left Unit Shown

**Custom Stone Base** 

### FEATURES FOR BOTH STEAM SHOWERS

- Free-standing Shower Enclosure

- Custom man-made Stone Base included
   3kW Quick Heating Self-Draining Steam Generator
   Built-in Control Keypad with Wireless Remote Control
- ❖ FM Radio & RCA Jack for auxiliary input
- Black tempered glass with Chrome Fixtures
- Clear front tempered glass door system
- Multiple LED Color Lights for Light therapy
- ❖ 8 Body Massage Jets
- ❖ UPC CERTIFIED Anti-scald Faucet
- Handheld shower w/adjustable water spray settings
- ❖ Waterproof Oak Shower Grid & 2 Removable Oak Bench
- Available in White or Black as shown above

### **DIMENSIONS**

ORION M6027 59x32x85in ORION PLUS M6028 59x40x85in