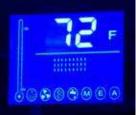

### **COMMON FEATURES**

- ❖ Free-standing Shower
- ❖ 4.2kW Quick heating Self-Draining Steam Generator
- ❖ 3kW Quick heating Self-Draining Steam Generator (WS102 Only)
- Steam Aromatherapy Cup
- ❖ "Glass Touch" Control Panel with built-in FM Radio
- ❖ Wireless transmitter transmits from any audio device

- ❖ Handheld shower w/adjustable water spray settings
- ❖ 12 Body Massage Jets
- \* 8" wide water drenching Rainfall Shower (Galaxy Series)
- 10" wide water drenching Rainfall Shower (Universe Plus only)
- ❖ Multiple LED Color Lights for Light therapy
- ❖ Waterproof Oak Shower Grid & Benches
- Assembles from inside the unit

### **TECHNICAL INFORMATION**

Steam Box - 20amp, 220V Steam Ready: 2-5Min