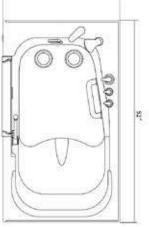

### **Hydrolife-Discontinued**

### 51Lx30.5Wx40H in

### **FEATURES**

- Free standing transfer tub
- ❖ White Matte Finish
- 2" drain opening
- ❖ Tile lange
- Access panels
- Left and Right hand drains available
- UPC Certi ied Water Temperature Control
- Easy Installation (4-6 Hrs)
- Limited Lifetime Warranty on the Door Seal

### **AVAILABLE UPGRADES**

- ❖ Warm Air Jet System with 16 jets HY1204
- Heated Whirlpool System with 8 jets HY1104
- ❖ Nano Water Jet System with 42 jets HY04N
- Underwater Light
- Heated Acrylic Pad
- Extension Panel to fit 59" opening
- 3pc Wall surround in matching matte finish

### **TECHNICAL INFORMATION**

- Materials: ABS composite acrylic with iber glass backing
- Non-Occupied Water Capacity: 50-55 gallons

**Hydrolife Deluxe X** 