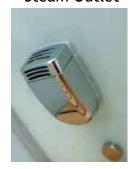

### PLUMBING INFORMATION

The unit is equipped with hot and cold, metal braided  $\frac{1}{2}$  inch water supply hose with  $\frac{1}{2}$ " national pipe thread

Door Handle

Cleaning Valve

Bench

Controls

Steam Outlet

Door Handle

Cleaning Valve

Bench

Controls

Steam Outlet

Actual images of transitioning chromotherapy lights