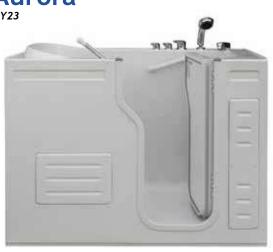

### Aurora 51Lx29.5Wx42H in

### **FEATURES**

- Free standing tub
- ❖ White Matte Finish
- 2" drain opening
- ❖ Tile lange
- Access panels
- UPC Certi ied Water Temperature Control
- ❖ Left and Right hand drains available
- Easy Installation (4-6 Hrs)
- Limited Lifetime Warranty on the Door Seal

### **TECHNICAL INFORMATION**

- ❖ Materials: ABS composite acrylic with fiber glass backing
- ❖ Non-Occupied Water Capacity: 50-55 gallons

### **AVAILABLE UPGRADES**

- Warm Air Jet System with 16 jets HY1223
- ❖ Heated Whirlpool System with 8 jets HY1123
- ❖ Nano Water Jet System with 42 jets HY23N
- Underwater Light
- Heated Acrylic Pad
- Extension Panel to fit 59" opening
- 2pc Wall surround in matching matte finish