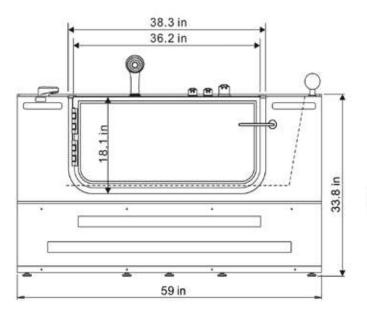

# **Aquarite Deluxe**HW205930

### 59Lx30Wx83H in

### **FEATURES**

- Free standing step-in tub
- ❖ Tempered glass waterproof inward swinging door
- White polished finish
- Size fits standard tub opening
- ❖ 1.5" drain molded mark
- Tile flange
- Drain Assembly system with overflow/ ADA Approved
- Left and Right hand drains available
- Easy Installation (4-6 Hrs)
- Limited Lifetime Warranty on the Door Seal

### **AVAILABLE UPGRADES**

- Waterproof wood bench
- Safety Grab Bar
- ❖ Warm Air Jet System with 16 jets
- Underwater Light
- Acrylic Heating Pad for the back

### **TECHNICAL INFORMATION**

- ❖ Materials: ABS composite acrylic with fiber glass backing
- Non-Occupied Water Capacity: 50-55 gallons