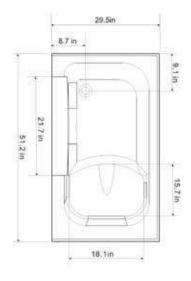

### **FEATURES**

- Free standing transfer tub
- ❖ White Matte Finish
- ❖ 2" drain opening
- ❖ Tile lange
- ❖ Access panels
- Left and Right hand drains available
- UPC Certi ied Water Temperature Control
- Easy Installation (4-6 Hrs)
- Limited Lifetime Warranty on the Door Seal
- ❖ Also available as 51x29x40in

### **ALSO AVAILABLE AS**

❖ Hydrolife Deluxe - 51Lx27.5Wx40H in

### 51Lx30.5Wx40H in

### **AVAILABLE UPGRADES**

- ❖ Warm Air Jet System with 16 jets HY1241X
- ❖ Heated Whirlpool System with 8 jets HY1141X
- ❖ Nano Water Jet System with 42 jets HY41NX
- Underwater Lighting
- Acrylic Heating Pad
- Extension Panel to fit 59" opening
- ❖ 2pc Wall surround in matching matte finish

### **TECHNICAL INFORMATION**

- Materials: ABS composite acrylic with iber glass backing
- Non-Occupied Water Capacity: 50-55 gallons