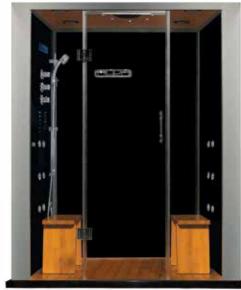

### MK547

### **FEATURES**

- Free-standing Shower/Steam/Tub Combo
- ❖ 3kW Quick heating Self-Draining Steam Generator
- Steam Aromatherapy Cup
- White Polished Finish with Chrome Fixtures
- ❖ 8 Body Massage Jets with alternating cycle
- ❖ 8 Whirlpool Tub Jets
- ❖ 8" wide water-drenching Rainfall Shower
- Built-in Control Key Pad w/ Wireless Remote Control
- ❖ FM Radio & RCA Jack
- ❖ Phone Hook-up
- Decorative clear glass
- ❖ Inline Heater
- \* Removable skirt for easy service
- 2 Comfortable head rests
- Premounted faucet and tub filler
- ❖ UPC CERTIFIED Anti-scald Faucet
- Handheld shower with adjustable water settings
- Underwater lighting
- Mirror

Steam Box - 220V Water Pump - 110V Steam Ready: 2-5Min

71in L x 39in W x 88in H