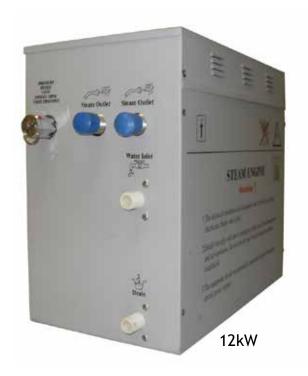

### **Superior Series Generators**

### **AVAILABLE AS:**

- ❖ 12kW Generator with two outlets
- ❖ 9kW Generator with one outlet
- ❖ 6kW Generator with one outlet

### **FEATURES:**

- Self-draining steam generator
- Control Panel which can be mounted inside or outside of the Shower Room
- 20' of connecting wire for control panel
- Temperature Sensor
- Chrome steam head(s) with aroma therapy outlet
- 12V light output wire (light not included)
- ❖ Water inlet and drain valves require 1/2" NPT fillings
- NEW Keypad/Trim Colors: Black/Satin Brass, Black/Chrome, White/Chrome, White/Satin Brass
- ❖ Light Kits available in White or Chromotherapy

### LxWxH x 2 = Cubic Feet

| Model Name  | Model # | Dimensions              | Steam Outlet     | Cubic Footage |
|-------------|---------|-------------------------|------------------|---------------|
| Superior 6  | 6kW     | 19½L x 6½W x 14½H       | single ¾" outlet | 140 - 320 ft  |
| Superior 9  | 9kW     | 191/2L x 61/2W x 141/2H | single ¾" outlet | 320 - 460 ft  |
| Superior 12 | 12kW    | 21L x 91/2W x 15H in    | two ¾" outlets   | 460 - 700 ft  |

### **ELECTRICAL INFORMATION**

| Model Name  | Model # | Power            | Breaker                                        |
|-------------|---------|------------------|------------------------------------------------|
| Superior 6  | 6kW     | 220V / 10-2 wire | 30A GFCI breaker (2 hot lines & 1 ground line) |
| Superior 9  | 9kW     | 220V / 8-2 wire  | 50A GFCI breaker (2 hot lines & 1 ground line) |
| Superior 12 | 12kW    | 220V / 6-2 wire  | 60A GFCI breaker (2 hot lines & 1 ground line) |