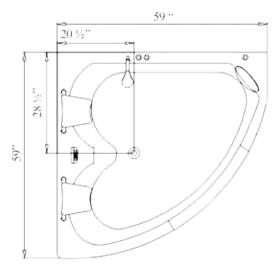

# **Aquarite Deluxe**HW205930

### 59Lx30Wx83H in

### **FEATURES**

- Free standing step-in tub
- ❖ Tempered glass waterproof inward swinging door
- White polished finish
- Size fits standard tub opening
- ❖ 1.5" drain molded mark
- Tile flange
- Drain Assembly system with overflow/ ADA Approved
- Left and Right hand drains available
- Easy Installation (4-6 Hrs)
- Limited Lifetime Warranty on the Door Seal

### **AVAILABLE UPGRADES**

- Waterproof wood bench
- Safety Grab Bar
- ❖ Warm Air Jet System with 16 jets
- Underwater Light
- Acrylic Heating Pad for the back

### **TECHNICAL INFORMATION**

- ❖ Materials: ABS composite acrylic with fiber glass backing
- Non-Occupied Water Capacity: 50-55 gallons