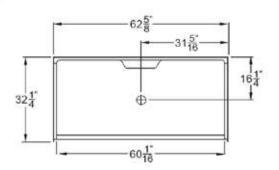

### **FEATURES**

- ❖ White Premium Marine-Grade Gelcoat
- ❖ Architectural Subway Tile Pattern
- Five Piece Remodeling Shower
- Self-Supporting & Pre-leveled Base™ Shower Base
- Shower Door Friendly
- 30Year Gelcoat Warranty
- Plywood Reinforced Walls
- Grip Sure™ FloorInstalls from the Front
- Integral Self-Locating Metal Guide Pins
- Precision Fit Seams
- Seam Becomes Grout-Line
- ❖ Pre-Leveled Base™ No Mudset Required
- Compact, Durable Individual Carton Packaging for Easy Handling at the Jobsite

### Available in 3 versions:

BF6232 Basic 5pc shower

BF6232 Plus includes 2 safety grab bars & drain kit additionally includes water valve & BF6232 Deluxe

hand held shower

### **TECHNICAL INFORMATION**

OD: 62.625L x 32.25W x 79H in. ID: up to 60.063L x 78.25H in.

3/4" Threshold: 492lb Weight: Load Factor: 2.4