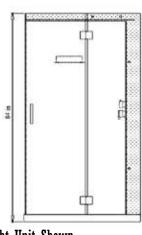

### **Jupiter Series**

Jupiter M6023

Right Unit Shown

Jupiter Plus M6020

Right Unit Shown

### **DIMENSIONS**

JUPITER M6023 35.5x35.5x84.5in JUPITER PLUS M6020 43x31x84.5in