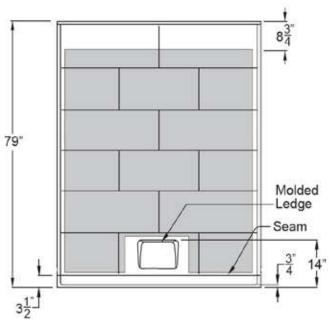

### Elizabeth Low Threshold Shower Stall

LT6032

### **FEATURES**

- White Premium Marine-Grade Gelcoat
   6" x 6" Tile Pattern with Diamond Design
   Three Piece Remodeling Shower

- Shower Door Friendly
  Easy Step 4" Threshold
  Spacious 21" Molded-In Comfort Height Seat
- Left & Right Hand seat models available
- 30Year Gelcoat Warranty
- Plywood Reinforced Walls
- ❖ Grip Sure™ Floor
- Installs from the Front
- Integral Self-Locating Metal Guide Pins
- Precision Fit Seams
- Seam Becomes Grout-Line
- Compact, Durable Individual Carton Packaging for Easy Handling at the Jobsite

### Available in 3 versions:

LT6032 Basic 3pc shower

LT6032 Plus includes 2 safety grab bars & drain kit LT6032 Deluxe additionally includes water valve &

hand held shower

### **TECHNICAL INFORMATION**

OD:  $60L \times 33W \times 77H$  in. ID: up to 55.75L x 68.25H in.

Threshold:

Comfort Height 21" Seat Left or Right Handed by:

Weight: 300 lbs Load Factor: 1.05