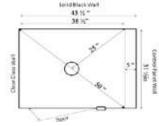

### **DIMENSIONS**

JUPITER M6023 35.5x35.5x84.5in JUPITER PLUS M6020 43x31x84.5in

### **DIMENSIONS**

ORION M6027 59x32x85in ORION PLUS M6028 59x40x85in