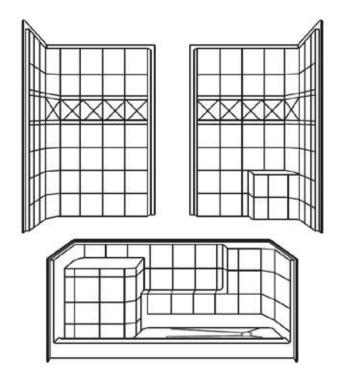

### Elizabeth Low Threshold Shower Stall

LT6032

### **FEATURES**

- White Premium Marine-Grade Gelcoat
   6" x 6" Tile Pattern with Diamond Design
   Three Piece Remodeling Shower

- Shower Door Friendly
  Easy Step 4" Threshold
  Spacious 21" Molded-In Comfort Height Seat
- Left & Right Hand seat models available
- 30Year Gelcoat Warranty
- Plywood Reinforced Walls
- ❖ Grip Sure™ Floor
- Installs from the Front
- Integral Self-Locating Metal Guide Pins
- Precision Fit Seams
- Seam Becomes Grout-Line
- Compact, Durable Individual Carton Packaging for Easy Handling at the Jobsite

### Available in 3 versions:

LT6032 Basic 3pc shower

LT6032 Plus includes 2 safety grab bars & drain kit LT6032 Deluxe additionally includes water valve &

hand held shower

### **TECHNICAL INFORMATION**

OD:  $60L \times 33W \times 77H$  in. ID: up to 55.75L x 68.25H in.

Threshold:

Comfort Height 21" Seat Left or Right Handed by:

Weight: 300 lbs Load Factor: 1.05