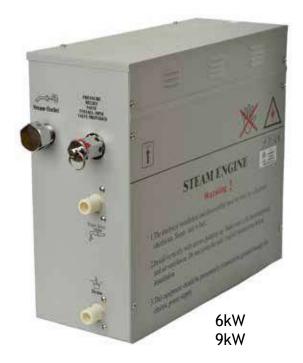

### **Superior Series Generators**

### **AVAILABLE AS:**

- ❖ 12kW Generator with two outlets
- ❖ 9kW Generator with one outlet
- ❖ 6kW Generator with one outlet

### **FEATURES:**

- Self-draining steam generator
- Control Panel which can be mounted inside or outside of the Shower Room
- 20' of connecting wire for control panel
- Temperature Sensor
- Chrome steam head(s) with aroma therapy outlet
- 12V light output wire (light not included)
- ❖ Water inlet and drain valves require 1/2" NPT fillings
- NEW Keypad/Trim Colors: Black/Satin Brass, Black/Chrome, White/Chrome, White/Satin Brass
- ❖ Light Kits available in White or Chromotherapy

### LxWxH x 2 = Cubic Feet

| Model Name  | Model # | Dimensions              | Steam Outlet     | Cubic Footage |
|-------------|---------|-------------------------|------------------|---------------|
| Superior 6  | 6kW     | 19½L x 6½W x 14½H       | single ¾" outlet | 140 - 320 ft  |
| Superior 9  | 9kW     | 191/2L x 61/2W x 141/2H | single ¾" outlet | 320 - 460 ft  |
| Superior 12 | 12kW    | 21L x 91/2W x 15H in    | two ¾" outlets   | 460 - 700 ft  |

### **ELECTRICAL INFORMATION**

| Model Name  | Model # | Power            | Breaker                                        |
|-------------|---------|------------------|------------------------------------------------|
| Superior 6  | 6kW     | 220V / 10-2 wire | 30A GFCI breaker (2 hot lines & 1 ground line) |
| Superior 9  | 9kW     | 220V / 8-2 wire  | 50A GFCI breaker (2 hot lines & 1 ground line) |
| Superior 12 | 12kW    | 220V / 6-2 wire  | 60A GFCI breaker (2 hot lines & 1 ground line) |