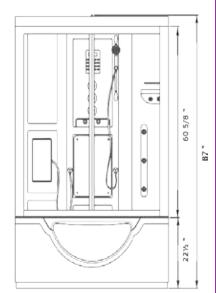

### MK547

### **FEATURES**

- Free-standing Shower/Steam/Tub Combo
- ❖ 3kW Quick heating Self-Draining Steam Generator
- Steam Aromatherapy Cup
- White Polished Finish with Chrome Fixtures
- ❖ 8 Body Massage Jets with alternating cycle
- ❖ 8 Whirlpool Tub Jets
- ❖ 8" wide water-drenching Rainfall Shower
- Built-in Control Key Pad w/ Wireless Remote Control
- ❖ FM Radio & RCA Jack
- ❖ Phone Hook-up
- Decorative clear glass
- ❖ Inline Heater
- \* Removable skirt for easy service
- 2 Comfortable head rests
- Premounted faucet and tub filler
- ❖ UPC CERTIFIED Anti-scald Faucet
- Handheld shower with adjustable water settings
- Underwater lighting
- Mirror

Steam Box - 220V Water Pump - 110V Steam Ready: 2-5Min

71in L x 39in W x 88in H