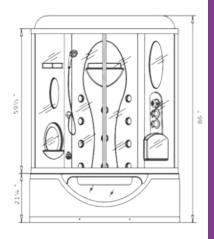

### **Jupiter Series**

Jupiter M6023

Right Unit Shown

Jupiter Plus M6020

Right Unit Shown

### FEATURES FOR BOTH STEAM SHOWERS

- Free-standing Shower Enclosure
- Custom man-made Stone Base
- ❖ 3kW Quick Heating Self Draining Steam Generator
- Built-in Control Keypad with Wireless Remote Control
- \* FM Radio & RCA Jack for auxiliary input
- Black tempered glass with Chrome Fixtures
- Clear front tempered glass door system
- Multiple LED Color Lights for Light therapy
- 8 Body Massage Jets
- ❖ UPC CERTIFIED Anti-scald Faucet
- Handheld shower w/adjustable water spray settings
- Waterproof Oak Shower Grid & 1 Removable Oak Bench
- ❖ Available in White or Black

### **DIMENSIONS**

JUPITER M6023 35.5x35.5x84.5in JUPITER PLUS M6020 43x31x84.5in

### **TECHNICAL INFORMATION**

Steam Box - 20amp, 220V Steam Ready: 2-5Min

### **ELECTRICAL INFORMATION**

1 dedicated 12-2 line (line 1, line 2, and ground)

### PLUMBING INFORMATION

The unit is equipped with hot and cold, metal braided  $\frac{1}{2}$  inch water supply hose with  $\frac{1}{2}$ " national pipe thread

Door Handle

Cleaning Valve

Bench

Controls

Steam Outlet