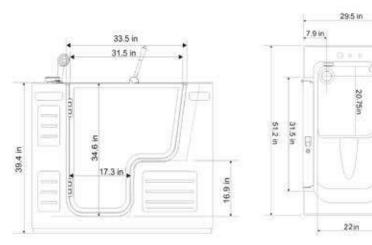

### Aurora 51Lx29.5Wx42H in

### **FEATURES**

- Free standing tub
- ❖ White Matte Finish
- 2" drain opening
- ❖ Tile lange
- Access panels
- UPC Certi ied Water Temperature Control
- ❖ Left and Right hand drains available
- Easy Installation (4-6 Hrs)
- Limited Lifetime Warranty on the Door Seal

### **TECHNICAL INFORMATION**

- ❖ Materials: ABS composite acrylic with fiber glass backing
- ❖ Non-Occupied Water Capacity: 50-55 gallons

### **AVAILABLE UPGRADES**

- Warm Air Jet System with 16 jets HY1223
- ❖ Heated Whirlpool System with 8 jets HY1123
- ❖ Nano Water Jet System with 42 jets HY23N
- Underwater Light
- Heated Acrylic Pad
- Extension Panel to fit 59" opening
- 2pc Wall surround in matching matte finish