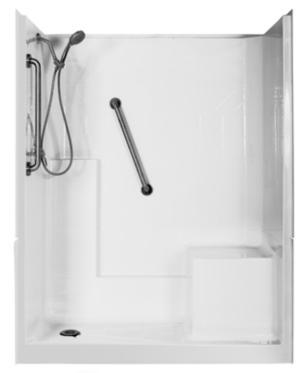

### Elizabeth Low Threshold Shower Stall

LT6032

### **FEATURES**

- White Premium Marine-Grade Gelcoat
   6" x 6" Tile Pattern with Diamond Design
   Three Piece Remodeling Shower

- Shower Door Friendly
  Easy Step 4" Threshold
  Spacious 21" Molded-In Comfort Height Seat
- Left & Right Hand seat models available
- 30Year Gelcoat Warranty
- Plywood Reinforced Walls
- ❖ Grip Sure™ Floor
- Installs from the Front
- Integral Self-Locating Metal Guide Pins
- Precision Fit Seams
- Seam Becomes Grout-Line
- Compact, Durable Individual Carton Packaging for Easy Handling at the Jobsite

### Available in 3 versions:

LT6032 Basic 3pc shower

LT6032 Plus includes 2 safety grab bars & drain kit LT6032 Deluxe additionally includes water valve &

hand held shower

### **TECHNICAL INFORMATION**

OD:  $60L \times 33W \times 77H$  in. ID: up to 55.75L x 68.25H in.

Threshold:

Comfort Height 21" Seat Left or Right Handed by:

Weight: 300 lbs Load Factor: 1.05