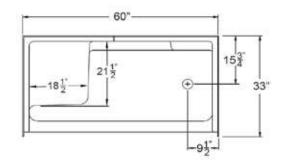

### Elizabeth Low Threshold Shower Stall

LT6032

### **FEATURES**

- White Premium Marine-Grade Gelcoat
   6" x 6" Tile Pattern with Diamond Design
   Three Piece Remodeling Shower

- Shower Door Friendly
  Easy Step 4" Threshold
  Spacious 21" Molded-In Comfort Height Seat
- Left & Right Hand seat models available
- 30Year Gelcoat Warranty
- Plywood Reinforced Walls
- ❖ Grip Sure™ Floor
- Installs from the Front
- Integral Self-Locating Metal Guide Pins
- Precision Fit Seams
- Seam Becomes Grout-Line
- Compact, Durable Individual Carton Packaging for Easy Handling at the Jobsite

### Available in 3 versions:

LT6032 Basic 3pc shower

LT6032 Plus includes 2 safety grab bars & drain kit LT6032 Deluxe additionally includes water valve &

hand held shower

### **TECHNICAL INFORMATION**

OD:  $60L \times 33W \times 77H$  in. ID: up to 55.75L x 68.25H in.

Threshold:

Comfort Height 21" Seat Left or Right Handed by:

Weight: 300 lbs Load Factor: 1.05