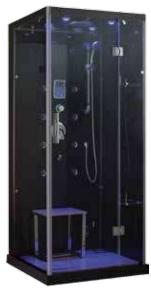

### **Jupiter Series**

Jupiter M6023

Right Unit Shown

Jupiter Plus M6020

Right Unit Shown

### FEATURES FOR BOTH STEAM SHOWERS

- Free-standing Shower Enclosure
- Custom man-made Stone Base
- ❖ 3kW Quick Heating Self Draining Steam Generator
- Built-in Control Keypad with Wireless Remote Control
- \* FM Radio & RCA Jack for auxiliary input
- Black tempered glass with Chrome Fixtures
- Clear front tempered glass door system
- Multiple LED Color Lights for Light therapy
- 8 Body Massage Jets
- ❖ UPC CERTIFIED Anti-scald Faucet
- Handheld shower w/adjustable water spray settings
- Waterproof Oak Shower Grid & 1 Removable Oak Bench
- ❖ Available in White or Black

### **DIMENSIONS**

JUPITER M6023 35.5x35.5x84.5in JUPITER PLUS M6020 43x31x84.5in