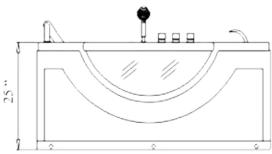

# **Aquarite Deluxe**HW205930

### 59Lx30Wx83H in

### **FEATURES**

- Free standing step-in tub
- ❖ Tempered glass waterproof inward swinging door
- White polished finish
- Size fits standard tub opening
- ❖ 1.5" drain molded mark
- Tile flange
- Drain Assembly system with overflow/ ADA Approved
- Left and Right hand drains available
- Easy Installation (4-6 Hrs)
- Limited Lifetime Warranty on the Door Seal

### **AVAILABLE UPGRADES**

- Waterproof wood bench
- Safety Grab Bar
- ❖ Warm Air Jet System with 16 jets
- Underwater Light
- Acrylic Heating Pad for the back

### **TECHNICAL INFORMATION**

- ❖ Materials: ABS composite acrylic with fiber glass backing
- Non-Occupied Water Capacity: 50-55 gallons