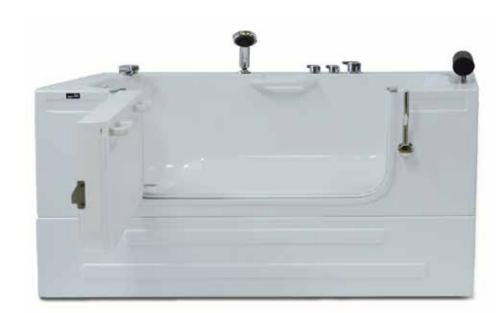

# **Aquarite Deluxe**HW205930

### 59Lx30Wx83H in

### **FEATURES**

- Free standing step-in tub
- ❖ Tempered glass waterproof inward swinging door
- White polished finish
- Size fits standard tub opening
- ❖ 1.5" drain molded mark
- Tile flange
- Drain Assembly system with overflow/ ADA Approved
- Left and Right hand drains available
- Easy Installation (4-6 Hrs)
- Limited Lifetime Warranty on the Door Seal

### **AVAILABLE UPGRADES**

- Waterproof wood bench
- Safety Grab Bar
- ❖ Warm Air Jet System with 16 jets
- Underwater Light
- Acrylic Heating Pad for the back

### **TECHNICAL INFORMATION**

- ❖ Materials: ABS composite acrylic with fiber glass backing
- Non-Occupied Water Capacity: 50-55 gallons