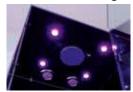

empered glass door system
- Multiple LED Color Lights for Light therapy
- 8 Body Massage Jets
- ❖ UPC CERTIFIED Anti-scald Faucet
- Handheld shower w/adjustable water spray settings
- Waterproof Oak Shower Grid & 1 Removable Oak Bench
- ❖ Available in White or Black

### **DIMENSIONS**

JUPITER M6023 35.5x35.5x84.5in JUPITER PLUS M6020 43x31x84.5in

### **TECHNICAL INFORMATION**

Steam Box - 20amp, 220V Steam Ready: 2-5Min

### **ELECTRICAL INFORMATION**

1 dedicated 12-2 line (line 1, line 2, and ground)

### PLUMBING INFORMATION

The unit is equipped with hot and cold, metal braided  $\frac{1}{2}$  inch water supply hose with  $\frac{1}{2}$ " national pipe thread

Door Handle



Cleaning Valve



Bench



Controls



Steam Outlet



Actual images of transitioning chromotherapy lights











### **Orion Series**







Right Unit Shown



Left Unit Shown

**Custom Stone Base** 

### FEATURES FOR BOTH STEAM SHOWERS

- Free-standing Shower Enclosure

- Custom man-made Stone Base included
   3kW Quick Heating Self-Draining Steam Generator
   Built-in Control Keypad with Wireless Remote Control
- ❖ FM Radio & RCA Jack for auxiliary input
- Black tempered glass with Chrome Fixtures
- Clear front tempered glass door system
- Multiple LED Color Lights for Light therapy
- ❖ 8 Body Massage Jets
- ❖ UPC CERTIFIED Anti-scald Faucet
- Handheld shower w/adjustable water spray settings
- ❖ Waterproof Oak Shower Grid & 2 Removable Oak Bench
- Available in White or Black as shown above

### **DIMENSIONS**

ORION M6027 59x32x85in ORION PLUS M6028 59x40x85in

### **TECHNICAL INFORMATION