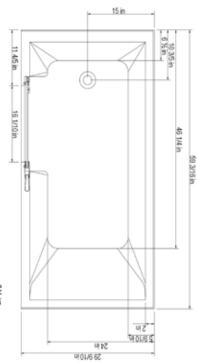

# **Aquarite Deluxe**HW205930

### 59Lx30Wx83H in

### **FEATURES**

- Free standing step-in tub
- ❖ Tempered glass waterproof inward swinging door
- White polished finish
- Size fits standard tub opening
- ❖ 1.5" drain molded mark
- Tile flange
- Drain Assembly system with overflow/ ADA Approved
- Left and Right hand drains available
- Easy Installation (4-6 Hrs)
- Limited Lifetime Warranty on the Door Seal