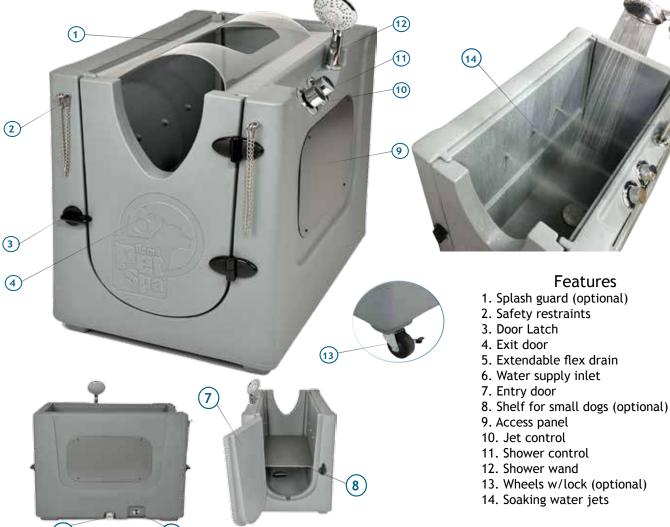

# Home Pet Spa

Currently, dogs are genuinely being treated like man's equal counterpart. The extreme that owners go to in order to make their special friends feel at home is truly unique; yet we found it amazing that there is nothing out there specifically designed for dogs to help owners wash these pets!

Easy to store in your garage, basement or laundry room, you can now keep your dog clean in the comfort of your own home. Our unique design offers your dog a relaxing experience in our special dog wash with its strategically positioned jets and massagers, while you give your soapy furry friend the bath he needs with little effort. Large or small, fluffy or hairless and young or old, every dog will enjoy this pet-friendly spa as you will its groomer-like results!