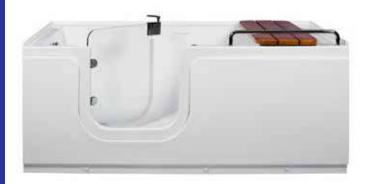

# **Aquarite Deluxe**HW205930

### 59Lx30Wx83H in

### **FEATURES**

- Free standing step-in tub
- ❖ Tempered glass waterproof inward swinging door
- White polished finish
- Size fits standard tub opening
- ❖ 1.5" drain molded mark
- Tile flange
- Drain Assembly system with overflow/ ADA Approved
- Left and Right hand drains available
- Easy Installation (4-6 Hrs)
- Limited Lifetime Warranty on the Door Seal

### **AVAILABLE UPGRADES**

- Waterproof wood bench
- Safety Grab Bar
- ❖ Warm Air Jet System with 16 jets
- Underwater Light
- Acrylic Heating Pad for the back

### **TECHNICAL INFORMATION**

- ❖ Materials: ABS composite acrylic with fiber glass backing
- Non-Occupied Water Capacity: 50-55 gallons