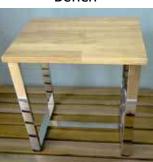

### PLUMBING INFORMATION

The unit is equipped with hot and cold, metal braided  $\frac{1}{2}$  inch water supply hose with  $\frac{1}{2}$ " national pipe thread

Door Handle

Cleaning Valve

Bench

Controls

Steam Outlet

Door Handle

Cleaning Valve

Bench

Controls

Steam Outlet

Actual images of transitioning chromotherapy lights