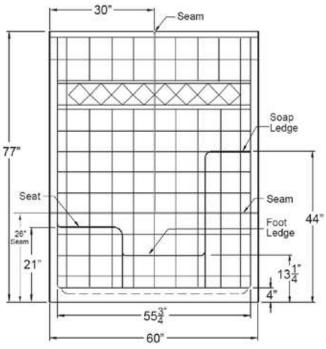

### Elizabeth Low Threshold Shower Stall

LT6032

### **FEATURES**

- White Premium Marine-Grade Gelcoat
   6" x 6" Tile Pattern with Diamond Design
   Three Piece Remodeling Shower

- Shower Door Friendly
  Easy Step 4" Threshold
  Spacious 21" Molded-In Comfort Height Seat
- Left & Right Hand seat models available
- 30Year Gelcoat Warranty
- Plywood Reinforced Walls
- ❖ Grip Sure™ Floor
- Installs from the Front
- Integral Self-Locating Metal Guide Pins
- Precision Fit Seams
- Seam Becomes Grout-Line
- Compact, Durable Individual Carton Packaging for Easy Handling at the Jobsite

### Available in 3 versions:

LT6032 Basic 3pc shower

LT6032 Plus includes 2 safety grab bars & drain kit LT6032 Deluxe additionally includes water valve &

hand held shower

### **TECHNICAL INFORMATION**

OD:  $60L \times 33W \times 77H$  in. ID: up to 55.75L x 68.25H in.

Threshold:

Comfort Height 21" Seat Left or Right Handed by:

Weight: 300 lbs Load Factor: 1.05