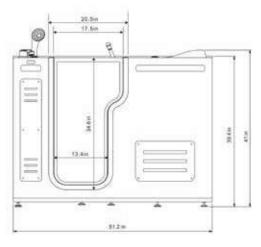

### Niagara-Discontinued

### **FEATURES**

- Free standing polished walk-in tub
- Dual drains: toe tap and manual
- ❖ Tile lange
- ❖ Removable Skirt
- Extension Panel included
- Left and Right hand drains available
- Easy Installation (4-6 Hrs)
- Limited Lifetime Warranty on the Door Seal

### TECHNICAL INFORMATION

- ❖ Materials: ABS composite acrylic with fiber glass backing
- ❖ Non-Occupied Water Capacity: 50-55 gallons

52Lx29.5Wx40H in

### AVAILABLE UPGRADES

- ❖ Warm Air Jet System with 16 jets MG304A
- ❖ Heated Whirlpool System with 14 jets MG304W
- ❖ Heated Whirlpool 14 jets & Warm Air 12 Jets Combo MG304WA
- Underwater Light
- Side panel
- ❖ Acrylic Heating Pad