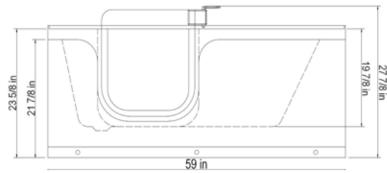

# **Aquarite Deluxe**HW205930

### 59Lx30Wx83H in

### **FEATURES**

- Free standing step-in tub
- ❖ Tempered glass waterproof inward swinging door
- White polished finish
- Size fits standard tub opening
- ❖ 1.5" drain molded mark
- Tile flange
- Drain Assembly system with overflow/ ADA Approved
- Left and Right hand drains available
- Easy Installation (4-6 Hrs)
- Limited Lifetime Warranty on the Door Seal

### **AVAILABLE UPGRADES**

- Waterproof wood bench
- Safety Grab Bar
- ❖ Warm Air Jet System with 16 jets
- Underwater Light
- Acrylic Heating Pad for the back

### **TECHNICAL INFORMATION**

- ❖ Materials: ABS composite acrylic with fiber glass backing
- Non-Occupied Water Capacity: 50-55 gallons