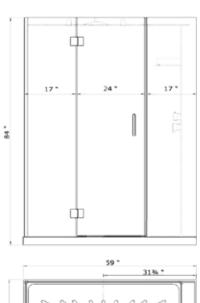

### Features for Universe Plus and Galaxy\* Series

Bench & Floor

**Door Handles** 

| Name               | Model    | Base Included | Dimensions | Base Information                                       |
|--------------------|----------|---------------|------------|--------------------------------------------------------|
| Universe           | WS102    | Yes           | 40x40x88in | An acrylic base with leveling feet (not pictured here) |
| Universe Plus      | WS105    | Yes           | 48x48x88in | An acrylic base with leveling feet                     |
| Galaxy             | WS112-32 | Yes           | 60x32x88in | With custom stone composite base                       |
| Galaxy Plus        | WS112-36 | Yes           | 59x36x88in | With custom stone composite base                       |
| Galaxy Deluxe Plus | WS112-40 | Yes           | 59x40x88in | With custom stone composite base                       |

<sup>\*</sup>Shower may vary from image