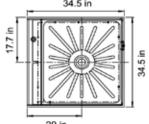

### **DIMENSIONS**

JUPITER M6023 35.5x35.5x84.5in JUPITER PLUS M6020 43x31x84.5in