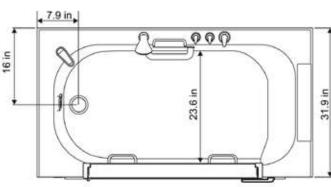

sm - visit "Products" on website to see new image HW305930





# **Aquarite Deluxe**HW205930

### 59Lx30Wx83H in







### **FEATURES**

- Free standing step-in tub
- ❖ Tempered glass waterproof inward swinging door
- White polished finish
- Size fits standard tub opening
- ❖ 1.5" drain molded mark
- Tile flange
- Drain Assembly system with overflow/ ADA Approved
- Left and Right hand drains available
- Easy Installation (4-6 Hrs)
- Limited Lifetime Warranty on the Door Seal

### **AVAILABLE UPGRADES**

- Waterproof wood bench
- Safety Grab Bar
- ❖ Warm Air Jet System with 16 jets
- Underwater Light
- Acrylic Heating Pad for the back

### **TECHNICAL INFORMATION**

- ❖ Materials: ABS composite acrylic with fiber glass backing
- Non-Occupied Water Capacity: 50-55 gallons



















### **FEATURES**

- Free standing sit-in tub
- Hoyer Lift compatibleWhite Matte Finish
- Size fits standard tub opening
- ❖ Comfortable & stylish headrest
- 2" drain opening
- Tile flangeHandheld shower wand
- ❖ Left and Right hand drains available
- Easy Installation (4-6 Hrs)
- UPC Certified Water Temperature Control
- ❖ Removable Skirt
- Limited Lifetime Warranty on the Door Seal

### **TECHNICAL INFORMATION**

- ❖ Materials: ABS composite acrylic with fiber glass backing
- ❖ Non-Occupied Water Capacity: 55-60 gallons

### **AVAILABLE UPGRADES**

- ❖ Warm Air Jet System with 16 jets HY1242
- ❖ Nano Water Jet System with 42 jets HY42N
- Underwater Light
- Acrylic Heating Pad for the back

### **Hydrolife-Discontinued**

### 51Lx30.5Wx40H in



# 39.4in



### **FEATURES**

- Free stand