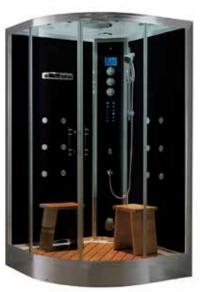

### **Jupiter Series**

Jupiter M6023

Right Unit Shown

Jupiter Plus M6020

Right Unit Shown

### FEATURES FOR BOTH STEAM SHOWERS

- Free-standing Shower Enclosure
- Custom man-made Stone Base
- ❖ 3kW Quick Heating Self Draining Steam Generator
- Built-in Control Keypad with Wireless Remote Control
- \* FM Radio & RCA Jack for auxiliary input
- Black tempered glass with Chrome Fixtures
- Clear front tempered glass door system
- Multiple LED Color Lights for Light therapy
- 8 Body Massage Jets
- ❖ UPC CERTIFIED Anti-scald Faucet
- Handheld shower w/adjustable water spray settings
- Waterproof Oak Shower Grid & 1 Removable Oak Bench
- ❖ Available in White or Black

### **DIMENSIONS**

JUPITER M6023 35.5x35.5x84.5in JUPITER PLUS M6020 43x31x84.5in

### **TECHNICAL INFORMATION**

Steam Box - 20amp, 220V Steam Ready: 2-5Min

### **ELECTRICAL INFORMATION**

1 dedicated 12-2 line (line 1, line 2, and ground)

### PLUMBING INFORMATION

The unit is equipped with hot and cold, metal braided  $\frac{1}{2}$  inch water supply hose with  $\frac{1}{2}$ " national pipe thread

Door Handle

Cleaning Valve

Bench

Controls

Steam Outlet

Actual images of transitioning chromotherapy lights