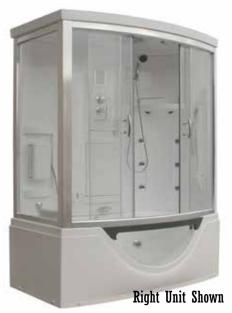

### MK547

### **FEATURES**

- Free-standing Shower/Steam/Tub Combo
- ❖ 3kW Quick heating Self-Draining Steam Generator
- Steam Aromatherapy Cup
- White Polished Finish with Chrome Fixtures
- ❖ 8 Body Massage Jets with alternating cycle
- ❖ 8 Whirlpool Tub Jets
- ❖ 8" wide water-drenching Rainfall Shower
- Built-in Control Key Pad w/ Wireless Remote Control
- ❖ FM Radio & RCA Jack
- ❖ Phone Hook-up
- Decorative clear glass
- ❖ Inline Heater
- \* Removable skirt for easy service
- 2 Comfortable head rests
- Premounted faucet and tub filler
- ❖ UPC CERTIFIED Anti-scald Faucet
- Handheld shower with adjustable water settings
- Underwater lighting
- Mirror

Steam Box - 220V Water Pump - 110V Steam Ready: 2-5Min

71in L x 39in W x 88in H