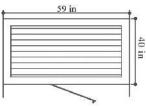

W     | 19½L x 6½W x 14½H       | single ¾" outlet | 140 - 320 ft  |
| Superior 9  | 9kW     | 191/2L x 61/2W x 141/2H | single ¾" outlet | 320 - 460 ft  |
| Superior 12 | 12kW    | 21L x 91/2W x 15H in    | two ¾" outlets   | 460 - 700 ft  |

### **ELECTRICAL INFORMATION**

| Model Name  | Model # | Power            | Breaker                                        |
|-------------|---------|------------------|------------------------------------------------|
| Superior 6  | 6kW     | 220V / 10-2 wire | 30A GFCI breaker (2 hot lines & 1 ground line) |
| Superior 9  | 9kW     | 220V / 8-2 wire  | 50A GFCI breaker (2 hot lines & 1 ground line) |
| Superior 12 | 12kW    | 220V / 6-2 wire  | 60A GFCI breaker (2 hot lines & 1 ground line) |

## **Universe Plus**

# **Galaxy Series**













### **COMMON FEATURES**

- ❖ Free-standing Shower
- ❖ 4.2kW Quick heating Self-Draining Steam Generator
- ❖ 3kW Quick heating Self-Draining Steam Generator (WS102 Only)
- Steam Aromatherapy Cup
- ❖ "Glass Touch" Control Panel with built-in FM Radio
- ❖ Wireless transmitter transmits from any audio device

- ❖ Handheld shower w/adjustable water spray settings
- ❖ 12 Body Massage Jets
- \* 8" wide water drenching Rainfall Shower (Galaxy Series)
- 10" wide water drenching Rainfall Shower (Universe Plus only)
- ❖ Multiple LED Color Lights for Light therapy
- ❖ Waterproof Oak Shower Grid & Benches
- Assembles from inside the unit

### **TECHNICAL INFORMATION**

Steam Box - 20amp, 220V Steam Ready: 2-5Min

### **ELECTRICAL INFORMATION**

1 dedicated 12-2 line for steam (line 1, line 2, and gro