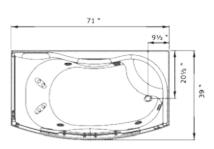

### MK547

### **FEATURES**

- Free-standing Shower/Steam/Tub Combo
- ❖ 3kW Quick heating Self-Draining Steam Generator
- Steam Aromatherapy Cup
- White Polished Finish with Chrome Fixtures
- ❖ 8 Body Massage Jets with alternating cycle
- ❖ 8 Whirlpool Tub Jets
- ❖ 8" wide water-drenching Rainfall Shower
- Built-in Control Key Pad w/ Wireless Remote Control
- ❖ FM Radio & RCA Jack
- ❖ Phone Hook-up
- Decorative clear glass
- ❖ Inline Heater
- \* Removable skirt for easy service
- 2 Comfortable head rests
- Premounted faucet and tub filler
- ❖ UPC CERTIFIED Anti-scald Faucet
- Handheld shower with adjustable water settings
- Underwater lighting
- Mirror

Steam Box - 220V Water Pump - 110V Steam Ready: 2-5Min

71in L x 39in W x 88in H