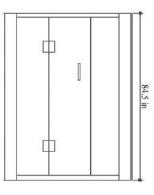

### Features for Universe Plus and Galaxy\* Series

Bench & Floor

**Door Handles** 

| Name               | Model    | Base Included | Dimensions | Base Information                                       |
|--------------------|----------|---------------|------------|--------------------------------------------------------|
| Universe           | WS102    | Yes           | 40x40x88in | An acrylic base with leveling feet (not pictured here) |
| Universe Plus      | WS105    | Yes           | 48x48x88in | An acrylic base with leveling feet                     |
| Galaxy             | WS112-32 | Yes           | 60x32x88in | With custom stone composite base                       |
| Galaxy Plus        | WS112-36 | Yes           | 59x36x88in | With custom stone composite base                       |
| Galaxy Deluxe Plus | WS112-40 | Yes           | 59x40x88in | With custom stone composite base                       |

<sup>\*</sup>Shower may vary from image