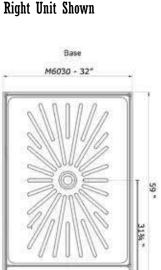

Color Lights for Light therapy
- ❖ 8 Body Massage Jets
- ❖ UPC CERTIFIED Anti-scald Faucet
- Handheld shower w/adjustable water spray settings
- ❖ Waterproof Oak Shower Grid & 2 Removable Oak Bench
- Available in White or Black as shown above

### **DIMENSIONS**

ORION M6027 59x32x85in ORION PLUS M6028 59x40x85in

### **TECHNICAL INFORMATION**

Steam Box - 20amp, 220V Steam Ready: 2-5Min

### **ELECTRICAL INFORMATION**

1 dedicated 12-2 line (line 1, line 2, and ground)

### PLUMBING INFORMATION

The unit is equipped with hot and cold, metal braided  $\frac{1}{2}$  inch water supply hose with 1/2" national pipe thread

### Actual images of transitioning chromotherapy lights in white shower, in a dark room. Color intensity may vary.









### Venus M6030

59.25in L x 32in W x 85in H







### **FEATURES**

- Free-standing Shower Enclosure
- Sliding Door creates 23" entry
- Custom man-made Stone Base included
- ❖ 3kW Quick Heating Self Draining Steam Generator
- ❖ Built-in Control Key Pad with Wireless Remote Control
- ❖ FM Radio & RCA Jack
- Black tempered glass with Chrome Fixtures
- Clear front tempered glass door system
- ❖ Multiple LED Color Lights for Light therapy
- ❖ 8 Body Massage Jets
- ❖ UPC CERTIFIED Anti-scald Faucet
- Handheld shower w/adjustable water spray settings
- ❖ Waterproof Shower Grid & 1 Removable Bench
- ❖ Available in Black
- ❖ Left & Right controls available

### **TECHNICAL INFORMATION**

Steam Box - 20amp, 220V Steam Ready: 2-5Min

### **ELECTRICAL INFORMATION**

1 dedicated 12-2 line (line 1, line 2, and ground)

### PLUMBING INFORMATION

Th