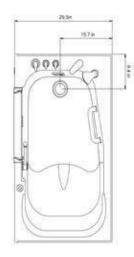

### Niagara-Discontinued

### **FEATURES**

- Free standing polished walk-in tub
- Dual drains: toe tap and manual
- ❖ Tile lange
- ❖ Removable Skirt
- Extension Panel included
- Left and Right hand drains available
- Easy Installation (4-6 Hrs)
- Limited Lifetime Warranty on the Door Seal

### TECHNICAL INFORMATION

- ❖ Materials: ABS composite acrylic with fiber glass backing
- ❖ Non-Occupied Water Capacity: 50-55 gallons

52Lx29.5Wx40H in

### AVAILABLE UPGRADES

- ❖ Warm Air Jet System with 16 jets MG304A
- ❖ Heated Whirlpool System with 14 jets MG304W
- ❖ Heated Whirlpool 14 jets & Warm Air 12 Jets Combo MG304WA
- Underwater Light
- Side panel
- ❖ Acrylic Heating Pad