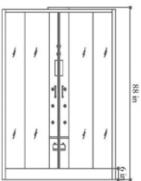

### Features for Universe Plus and Galaxy\* Series

Bench & Floor

**Door Handles** 

| Name               | Model    | Base Included | Dimensions | Base Information                                       |
|--------------------|----------|---------------|------------|--------------------------------------------------------|
| Universe           | WS102    | Yes           | 40x40x88in | An acrylic base with leveling feet (not pictured here) |
| Universe Plus      | WS105    | Yes           | 48x48x88in | An acrylic base with leveling feet                     |
| Galaxy             | WS112-32 | Yes           | 60x32x88in | With custom stone composite base                       |
| Galaxy Plus        | WS112-36 | Yes           | 59x36x88in | With custom stone composite base                       |
| Galaxy Deluxe Plus | WS112-40 | Yes           | 59x40x88in | With custom stone composite base                       |

<sup>\*</sup>Shower may vary from image