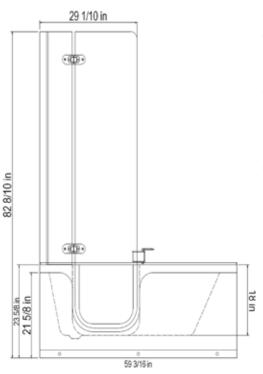

### **FEATURES**

- ❖ Free standing tub
- White polished finish
- ❖ 10 water jets
- Decorative clear glass
- Removable skirt for easy service
- Two comfortable headrests
- Pre-mounted faucet and tub filler
- ❖ Handheld shower with adjustable water spray settings
- Contoured seating areas designed into tub floor
- ❖ Inline heater included
- Underwater lighting
- Easy installation (4-6 Hrs)

### **TECHNICAL INFORMATION**

- ❖ Materials: ABS composite acrylic with fiber glass backing
- ❖ Power Supply: 110V

### **ELECTRICAL INFORMATION**

1 dedicated 10-2 line for water pump and inline heater (line 1, ground and neutral)110 volt, 30 amp GFCI breaker

### PLUMBING INFORMATION

The unit is equipped with hot and cold metal braided water supply hoses with ½ inch national pipe thread All water jet features are pre-plumbed with reinforced braided flexible supply hose