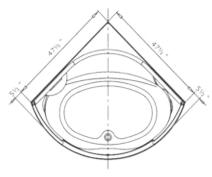

### Aurora 51Lx29.5Wx42H in

### **FEATURES**

- Free standing tub
- ❖ White Matte Finish
- 2" drain opening
- ❖ Tile lange
- Access panels
- UPC Certi ied Water Temperature Control
- ❖ Left and Right hand drains available
- Easy Installation (4-6 Hrs)
- Limited Lifetime Warranty on the Door Seal

### **TECHNICAL INFORMATION**

- ❖ Materials: ABS composite acrylic with fiber glass backing
- ❖ Non-Occupied Water Capacity: 50-55 gallons

### **AVAILABLE UPGRADES**

- Warm Air Jet System with 16 jets HY1223
- ❖ Heated Whirlpool System with 8 jets HY1123
- ❖ Nano Water Jet System with 42 jets HY23N
- Underwater Light
- Heated Acrylic Pad
- Extension Panel to fit 59" opening
- 2pc Wall surround in matching matte finish