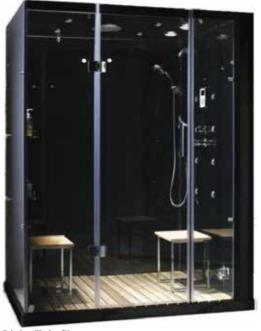

### **Jupiter Series**

Jupiter M6023

Right Unit Shown

Jupiter Plus M6020

Right Unit Shown

### FEATURES FOR BOTH STEAM SHOWERS

- Free-standing Shower Enclosure
- Custom man-made Stone Base
- ❖ 3kW Quick Heating Self Draining Steam Generator
- Built-in Control Keypad with Wireless Remote Control
- \* FM Radio & RCA Jack for auxiliary input
- Black tempered glass with Chrome Fixtures
- Clear front tempered glass door system
- Multiple LED Color Lights for Light therapy
- 8 Body Massage Jets
- ❖ UPC CERTIFIED Anti-scald Faucet
- Handheld shower w/adjustable water spray settings
- Waterproof Oak Shower Grid & 1 Removable Oak Bench
- ❖ Available in White or Black

### **DIMENSIONS**

JUPITER M6023 35.5x35.5x84.5in JUPITER PLUS M6020 43x31x84.5in