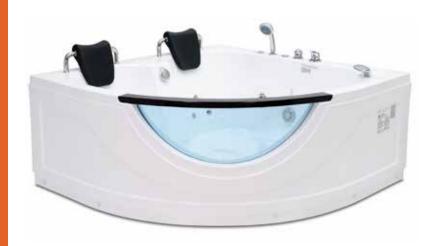

### MK547

### **FEATURES**

- Free-standing Shower/Steam/Tub Combo
- ❖ 3kW Quick heating Self-Draining Steam Generator
- Steam Aromatherapy Cup
- White Polished Finish with Chrome Fixtures
- ❖ 8 Body Massage Jets with alternating cycle
- ❖ 8 Whirlpool Tub Jets
- ❖ 8" wide water-drenching Rainfall Shower
- Built-in Control Key Pad w/ Wireless Remote Control
- ❖ FM Radio & RCA Jack
- ❖ Phone Hook-up
- Decorative clear glass
- ❖ Inline Heater
- \* Removable skirt for easy service
- 2 Comfortable head rests
- Premounted faucet and tub filler
- ❖ UPC CERTIFIED Anti-scald Faucet
- Handheld shower with adjustable water settings
- Underwater lighting
- Mirror

Steam Box - 220V Water Pump - 110V Steam Ready: 2-5Min

71in L x 39in W x 88in H