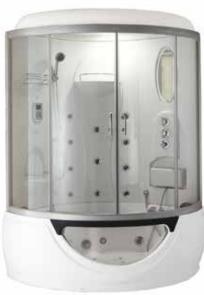

### **FEATURES**

- Free-standing Shower/Steam/Tub Combo
- ❖ 3kW Quick heating Self-Draining Steam Generator
- Steam Aromatherapy Cup
- White Polished Finish with Chrome Fixtures
- ❖ 8 Body Massage Jets with alternating cycle
- ❖ 8 Whirlpool Tub Jets
- ❖ 8" wide water-drenching Rainfall Shower
- Built-in Control Key Pad w/ Wireless Remote Control
- ❖ FM Radio & RCA Jack
- ❖ Phone Hook-up
- Decorative clear glass
- ❖ Inline Heater
- \* Removable skirt for easy service
- 2 Comfortable head rests
- Premounted faucet and tub filler
- ❖ UPC CERTIFIED Anti-scald Faucet
- Handheld shower with adjustable water settings
- Underwater lighting
- Mirror

Steam Box - 220V Water Pump - 110V Steam Ready: 2-5Min

71in L x 39in W x 88in H