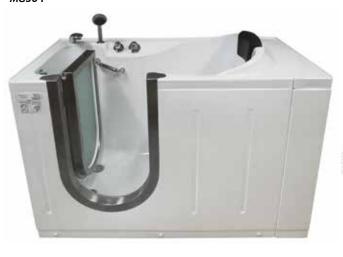

### Aquarite- HW315930 replaces HW305930 with

NEW Easy Locking Door mechanism - visit "Products" on website to see new image HW305930

# **Aquarite Deluxe**HW205930

### 59Lx30Wx83H in

### **FEATURES**

- Free standing step-in tub
- ❖ Tempered glass waterproof inward swinging door
- White polished finish
- Size fits standard tub opening
- ❖ 1.5" drain molded mark
- Tile flange
- Drain Assembly system with overflow/ ADA Approved
- Left and Right hand drains available
- Easy Installation (4-6 Hrs)
- Limited Lifetime Warranty on the Door Seal

### **AVAILABLE UPGRADES**

- Waterproof wood bench
- Safety Grab Bar
- ❖ Warm Air Jet System with 16 jets
- Underwater Light
- Acrylic Heating Pad for the back

### **TECHNICAL INFORMATION**

- ❖ Materials: ABS composite acrylic with fiber glass backing
- Non-Occupied Water Capacity: 50-55 gallons