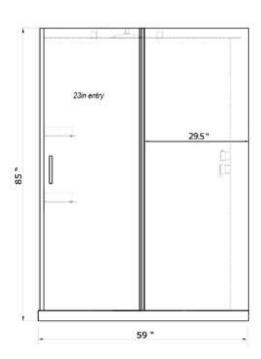

### Venus M6030

59.25in L x 32in W x 85in H

### **FEATURES**

- Free-standing Shower Enclosure
- Sliding Door creates 23" entry
- Custom man-made Stone Base included
- ❖ 3kW Quick Heating Self Draining Steam Generator
- ❖ Built-in Control Key Pad with Wireless Remote Control
- ❖ FM Radio & RCA Jack
- Black tempered glass with Chrome Fixtures
- Clear front tempered glass door system
- ❖ Multiple LED Color Lights for Light therapy
- ❖ 8 Body Massage Jets
- ❖ UPC CERTIFIED Anti-scald Faucet
- Handheld shower w/adjustable water spray settings
- ❖ Waterproof Shower Grid & 1 Removable Bench
- ❖ Available in Black
- ❖ Left & Right controls available