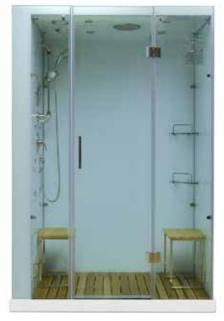

### **Orion Series**

Right Unit Shown

Left Unit Shown

**Custom Stone Base** 

### FEATURES FOR BOTH STEAM SHOWERS

- Free-standing Shower Enclosure

- Custom man-made Stone Base included
   3kW Quick Heating Self-Draining Steam Generator
   Built-in Control Keypad with Wireless Remote Control
- ❖ FM Radio & RCA Jack for auxiliary input
- Black tempered glass with Chrome Fixtures
- Clear front tempered glass door system
- Multiple LED Color Lights for Light therapy
- ❖ 8 Body Massage Jets
- ❖ UPC CERTIFIED Anti-scald Faucet
- Handheld shower w/adjustable water spray settings
- ❖ Waterproof Oak Shower Grid & 2 Removable Oak Bench
- Available in White or Black as shown above

### **DIMENSIONS**

ORION M6027 59x32x85in ORION PLUS M6028 59x40x85in