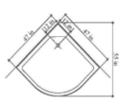

### Features for Universe Plus and Galaxy\* Series

Bench & Floor

**Door Handles** 

| Name               | Model    | Base Included | Dimensions | Base Information                                       |
|--------------------|----------|---------------|------------|--------------------------------------------------------|
| Universe           | WS102    | Yes           | 40x40x88in | An acrylic base with leveling feet (not pictured here) |
| Universe Plus      | WS105    | Yes           | 48x48x88in | An acrylic base with leveling feet                     |
| Galaxy             | WS112-32 | Yes           | 60x32x88in | With custom stone composite base                       |
| Galaxy Plus        | WS112-36 | Yes           | 59x36x88in | With custom stone composite base                       |
| Galaxy Deluxe Plus | WS112-40 | Yes           | 59x40x88in | With custom stone composite base                       |

<sup>\*</sup>Shower may vary from image