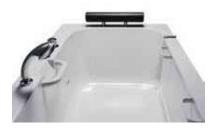

# **Aquarite Deluxe**HW205930

### 59Lx30Wx83H in

### **FEATURES**

- Free standing step-in tub
- ❖ Tempered glass waterproof inward swinging door
- White polished finish
- Size fits standard tub opening
- ❖ 1.5" drain molded mark
- Tile flange
- Drain Assembly system with overflow/ ADA Approved
- Left and Right hand drains available
- Easy Installation (4-6 Hrs)
- Limited Lifetime Warranty on the Door Seal

### **AVAILABLE UPGRADES**

- Waterproof wood bench
- Safety Grab Bar
- ❖ Warm Air Jet System with 16 jets
- Underwater Light
- Acrylic Heating Pad for the back

### **TECHNICAL INFORMATION**

- ❖ Materials: ABS composite acrylic with fiber glass backing
- Non-Occupied Water Capacity: 50-55 gallons