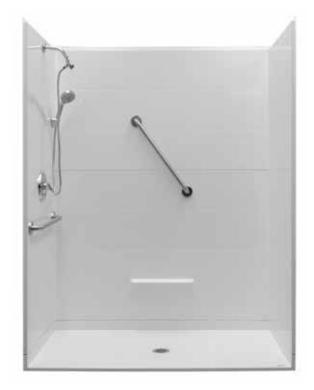

### Elizabeth Low Threshold Shower Stall

LT6032

### **FEATURES**

- White Premium Marine-Grade Gelcoat
   6" x 6" Tile Pattern with Diamond Design
   Three Piece Remodeling Shower

- Shower Door Friendly
  Easy Step 4" Threshold
  Spacious 21" Molded-In Comfort Height Seat
- Left & Right Hand seat models available
- 30Year Gelcoat Warranty
- Plywood Reinforced Walls
- ❖ Grip Sure™ Floor
- Installs from the Front
- Integral Self-Locating Metal Guide Pins
- Precision Fit Seams
- Seam Becomes Grout-Line
- Compact, Durable Individual Carton Packaging for Easy Handling at the Jobsite

### Available in 3 versions:

LT6032 Basic 3pc shower

LT6032 Plus includes 2 safety grab bars & drain kit LT6032 Deluxe additionally includes water valve &

hand held shower

### **TECHNICAL INFORMATION**

OD:  $60L \times 33W \times 77H$  in. ID: up to 55.75L x 68.25H in.

Threshold:

Comfort Height 21" Seat Left or Right Handed by:

Weight: 300 lbs Load Factor: 1.05