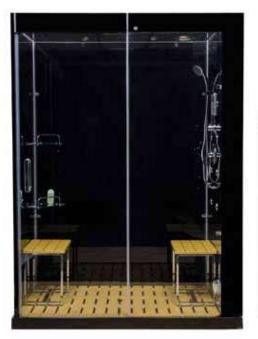

### Venus M6030

59.25in L x 32in W x 85in H

### **FEATURES**

- Free-standing Shower Enclosure
- Sliding Door creates 23" entry
- Custom man-made Stone Base included
- ❖ 3kW Quick Heating Self Draining Steam Generator
- ❖ Built-in Control Key Pad with Wireless Remote Control
- ❖ FM Radio & RCA Jack
- Black tempered glass with Chrome Fixtures
- Clear front tempered glass door system
- ❖ Multiple LED Color Lights for Light therapy
- ❖ 8 Body Massage Jets
- ❖ UPC CERTIFIED Anti-scald Faucet
- Handheld shower w/adjustable water spray settings
- ❖ Waterproof Shower Grid & 1 Removable Bench
- ❖ Available in Black
- ❖ Left & Right controls available

### **TECHNICAL INFORMATION**

Steam Box - 20amp, 220V Steam Ready: 2-5Min

### **ELECTRICAL INFORMATION**

1 dedicated 12-2 line (line 1, line 2, and ground)

### PLUMBING INFORMATION

The unit is equipped with hot and cold, metal braided  $\frac{1}{2}$ " water supply hose with  $\frac{1}{2}$  inch national pipe thread and a pFister antiscald water controls 5:5GPM at 60 PSI

Door Handle

Cleaning Valve

Bench

Controls

Steam Outlet

Actual images of transitioning chromotherapy lights