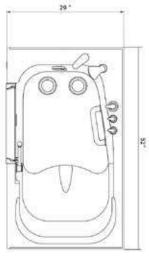

### Niagara-Discontinued

# 40

### **FEATURES**

- Free standing polished walk-in tub
- Dual drains: toe tap and manual
- ❖ Tile lange
- ❖ Removable Skirt
- Extension Panel included
- Left and Right hand drains available
- Easy Installation (4-6 Hrs)
- Limited Lifetime Warranty on the Door Seal

### TECHNICAL INFORMATION

- ❖ Materials: ABS composite acrylic with fiber glass backing
- ❖ Non-Occupied Water Capacity: 50-55 gallons

52Lx29.5Wx40H in

### AVAILABLE UPGRADES

- ❖ Warm Air Jet System with 16 jets MG304A
- ❖ Heated Whirlpool System with 14 jets MG304W
- ❖ Heated Whirlpool 14 jets & Warm Air 12 Jets Combo MG304WA
- Underwater Light
- Side panel
- ❖ Acrylic Heating Pad